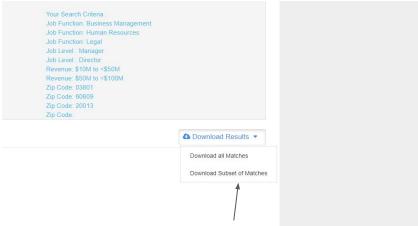

#### Download a subset of your contacts

Choose Download a Subset of random matches, instead of All Matches

Then pick one of three methods to create your subset:

- % of total matches (enter 10 to indicate 10%
- A maximum number of matches (eg 100 or 5000)
- Maximum number of contacts per company as a limiter (e.g 1 per company)
- Enter the Download file name