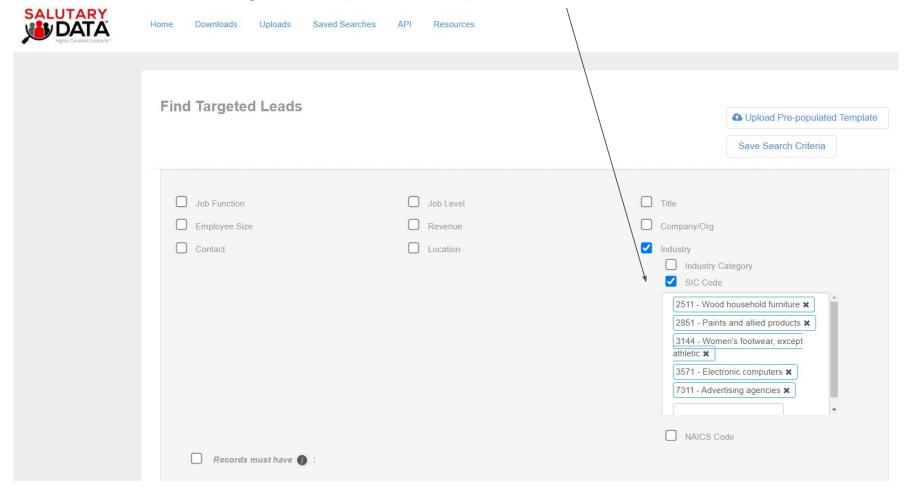

#### Location search options-enter States, Zip Codes

Find contacts working in specific Industries (shortcut to picking the 4 digit SIC codes

# Find contacts working at companies in specific SIC codes

Powerful free-text title search option (e.g "marketing automation" or "cybersecurity" appear in a contact's full title)