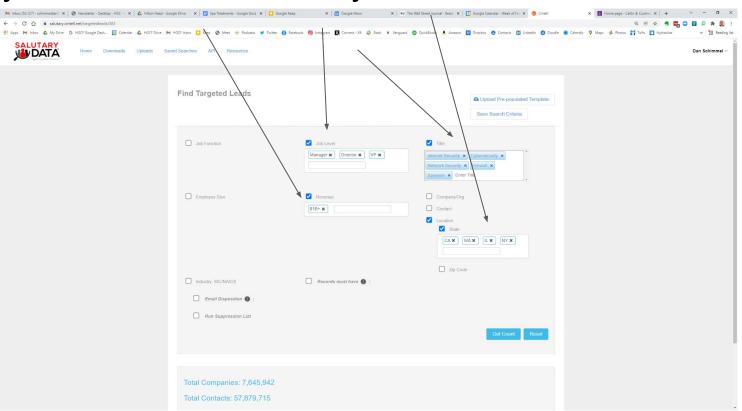

#### Select your search criteria–for example–drop down menu of Job Functions

# Other search variables-Employee Size range, Revenue range, Job Level

#### Location search options-enter States, Zip Codes

Find contacts working in specific Industries (shortcut to picking the 4 digit SIC codes

# Find contacts working at companies in specific SIC codes

Powerful free-text title search option (e.g "marketing automation" or "cybersecurity" appear in a contact's full title)

# Company search: free text on name, company domain, email domain