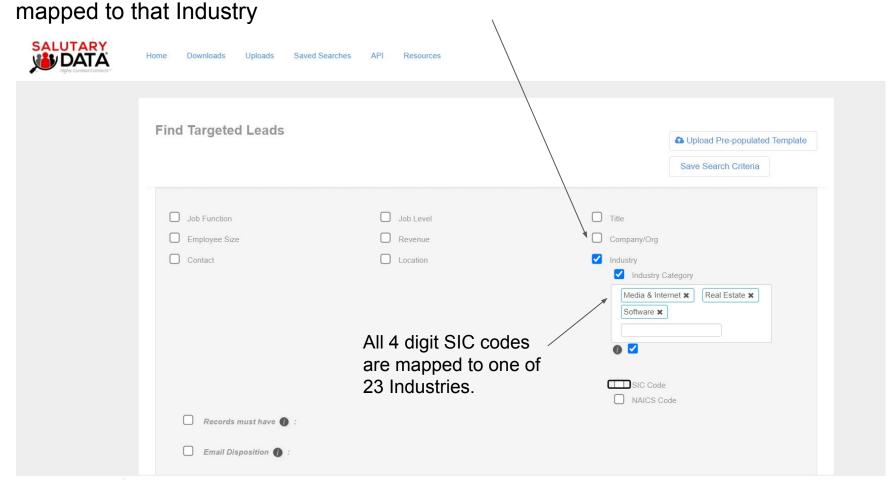

#### Location search options-enter States, Zip Codes

Find contacts working in specific Industries (shortcut to picking the 4 digit SIC codes

# Find contacts working at companies in specific SIC codes

Powerful free-text title search option (e.g "marketing automation" or "cybersecurity" appear in a contact's full title)