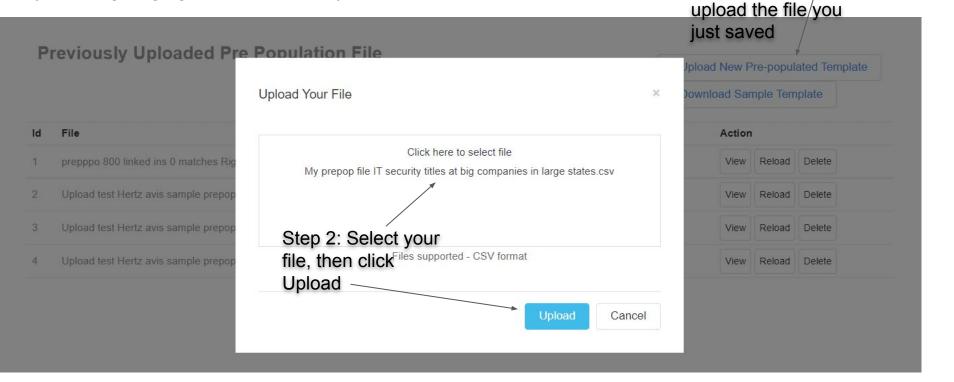

#### Upload a **pre-populated file of inputs** to the User Interface

#### Upload a pre-populated file of inputs to the User Interface

Upload a **pre-populated** file of inputs to the User Interface

Step1: click here to

**Pre-populated inputs** will load on the home screen—you're ready to Get a count, refine your search further, etc...