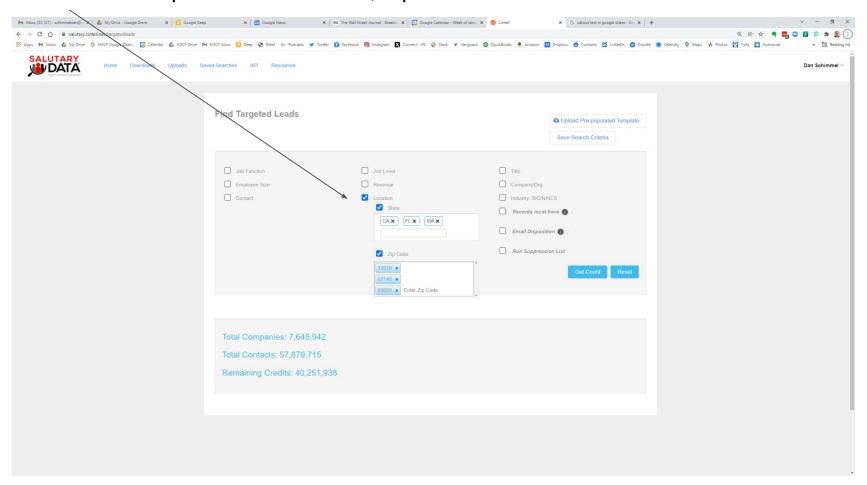

#### Location search options-enter States, Zip Codes

Find contacts working in specific Industries (shortcut to picking the 4 digit SIC codes