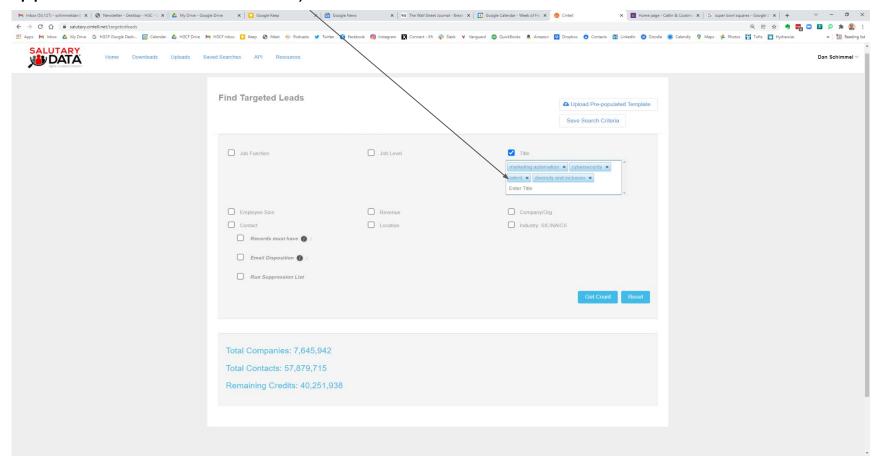

# Find contacts working at companies in specific SIC codes

Powerful free-text title search option (e.g "marketing automation" or "cybersecurity" appear in a contact's full title)