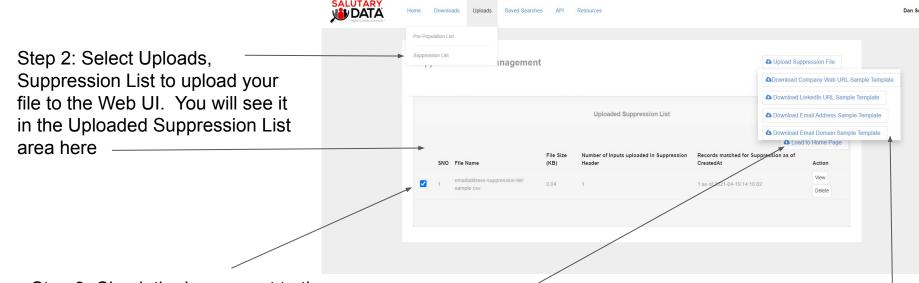

## Upload a Suppression file of inputs to the User Interface

Step 3: Check the boxes next to the Suppression File(s) you want to activate. To use them in your search, click Load to Home Page

Step 1: Create your Suppression List–by downloading a sample template and entering your inputs. 4 suppression options: Company or Email domain; email address; LinkedIn URL

Your Suppression File(s) inputs will load on the home screen—you're ready to Get a count, refine your search

further, etc. Resources **Find Targeted Leads** ♠ Upload Pre-populated Template Save Search Criteria ✓ Job Level ✓ Title Job Function security x Enter Title Consultant X ✓ Employee Size 20 to 99 × Revenue Company/Org Contact Location Industry: SIC/NAICS Records must have Email Disposition Run Suppression List emailaddress-suppression-list-sample.csv - (1)