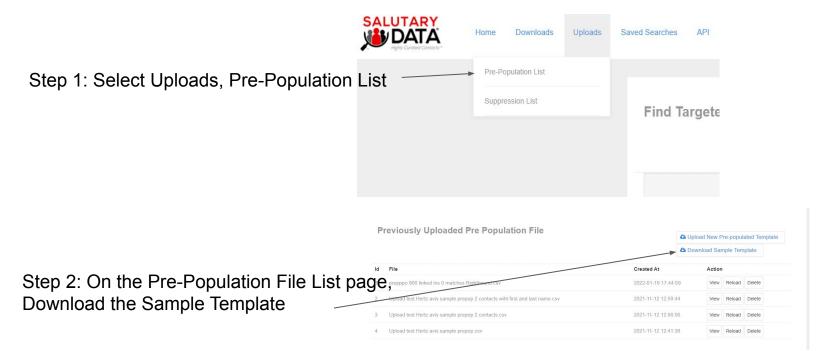

#### Upload a **pre-populated file of inputs** to the User Interface

#### Upload a pre-populated file of inputs to the User Interface

Upload a **pre-populated** file of inputs to the User Interface

Step1: click here to

**Pre-populated inputs** will load on the home screen—you're ready to Get a count, refine your search further, etc...