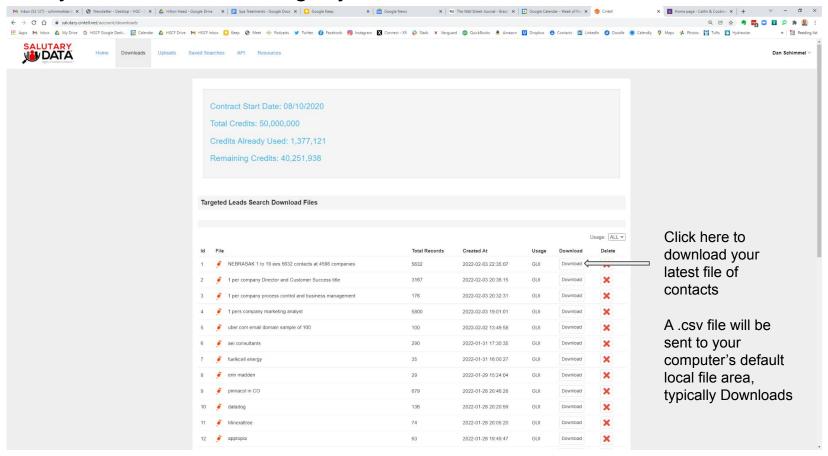

h variables-Employee Size range, Revenue range, Job Level



#### Location search options-enter States, Zip Codes



Find contacts working in specific Industries (shortcut to picking the 4 digit SIC codes



# Find contacts working at companies in specific SIC codes



Powerful free-text title search option (e.g "marketing automation" or "cybersecurity" appear in a contact's full title)



# Company search: free text on name, company domain, email domain



#### Must-haves: Specify your selected contacts must have certain fields of data available



#### Email Disposition Field: Specify your selected contacts' email deliverability



### Find the counts of contacts available (and companies) matching your criteria



#### Download your contacts



#### See your downloads and get your data



# Open the file to see your data-all fields always download



# Additional options for more power

- Upload a (4MB maximum) pre-populated file of inputs to the User Interface
  - For <u>including</u> large list of inputs in your search more conveniently
- Upload a (1MB maximum) suppression file
  - For <u>excluding</u> criteria from your matches (e.g a list of emails, or company domain names)
  - Currently allowed to run one suppression at a time
- Save Search criteria
- Download a subset of your contacts
- View sub-counts of your search count

#### Upload a **pre-populated file of inputs** to the User Interface



#### Upload a pre-populated file of inputs to the User Interface



Upload a **pre-populated** file of inputs to the User Interface



Step1: click here to

**Pre-populated i