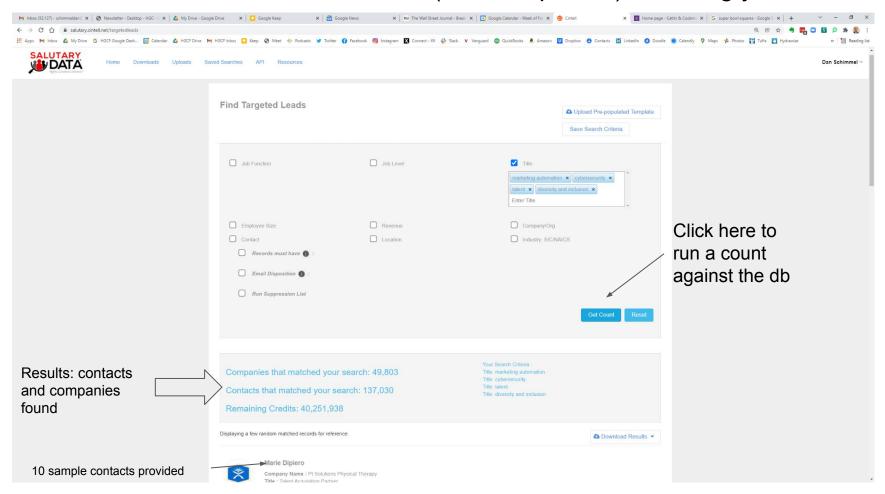

# Find contacts working at companies in specific SIC codes

Powerful free-text title search option (e.g "marketing automation" or "cybersecurity" appear in a contact's full title)

### Find the counts of contacts available (and companies) matching your criteria