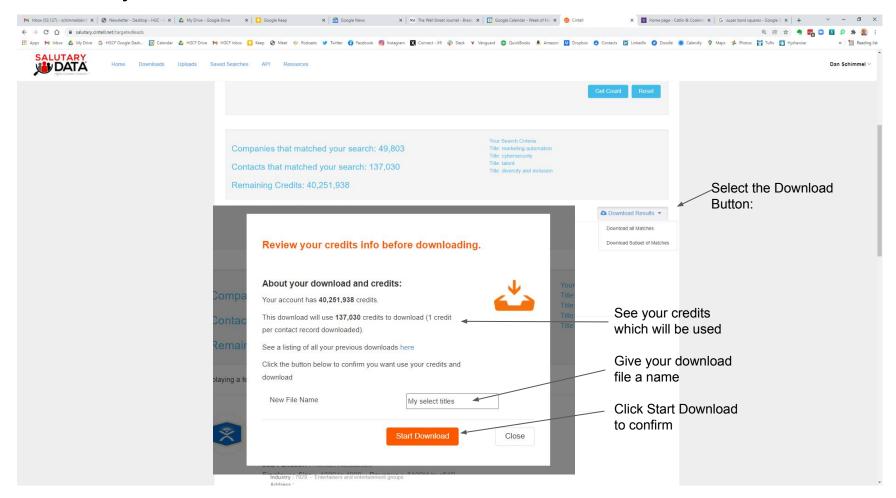

p down menu of Job Functions



# Other search variables-Employee Size range, Revenue range, Job Level



#### Location search options-enter States, Zip Codes



Find contacts working in specific Industries (shortcut to picking the 4 digit SIC codes



# Find contacts working at companies in specific SIC codes



Powerful free-text title search option (e.g "marketing automation" or "cybersecurity" appear in a contact's full title)



# Company search: free text on name, company domain, email domain



#### Must-haves: Specify your selected contacts must have certain fields of data available



#### Email Disposition Field: Specify your selected contacts' email deliverability



### Find the counts of contacts available (and companies) matching your criteria



#### Download your contacts



#### See your downloads and get your data



# Open the file to see your data-all fields always download



# Additional options for more power

- Upload a (4MB maximum) pre-populated file of inputs to the User Interface
  - For <u>including</u> large list of inputs in your search more conveniently
- Upload a (1MB maximum) suppression file
  - For <u>excluding</u> criteria from your matches (e.g a list of emails, or company domain names)
  - Currently allowed to run one suppression at a time
- Save Search criteria
- Download a subset of your contacts
- View sub-counts of your search count

#### Upload a **pre-populated file of inputs** to the User Interface



#### Upload a pre-populated file of inputs to the User Interface



Upload a **pre-populated** file of inputs to the User Interfa