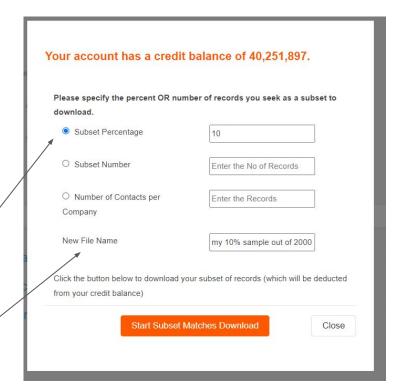

#### Download a subset of your contacts

Choose Download a Subset of random matches, instead of All Matches

Then pick one of three methods to create your subset:

- % of total matches (enter 10 to indicate 10%
- A maximum number of matches (eg 100 or 5000)
- Maximum number of contacts per company as a limiter (e.g 1 per company)
- Enter the Download file name