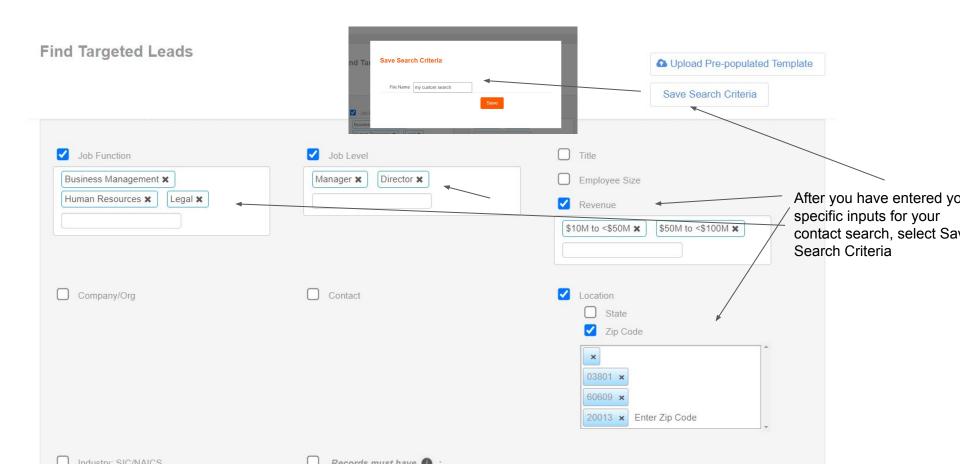

the Suppression File(s) you want to activate. To use them in your search, click Load to Home Page

Step 1: Create your Suppression List–by downloading a sample template and entering your inputs. 4 suppression options: Company or Email domain; email address; LinkedIn URL

Your Suppression File(s) inputs will load on the home screen—you're ready to Get a count, refine your search

further, etc. Resources **Find Targeted Leads** ♠ Upload Pre-populated Template Save Search Criteria ✓ Job Level ✓ Title Job Function security x Enter Title Consultant X ✓ Employee Size 20 to 99 × Revenue Company/Org Contact Location Industry: SIC/NAICS Records must have Email Disposition Run Suppression List emailaddress-suppression-list-sample.csv - (1)

# Save your search criteria to use again on a new search



#### Download a subset of your contacts



Choose Download a Subset of random matches, instead of All Matches

Then pick one of three methods to create your subset:

- % of total matches (enter 10 to indicate 10%
- A maximum number of matches (eg 100 or 5000)
- Maximum number of contacts per company as a limiter (e.g 1 per company)
- Enter the Download file name



#### Resources