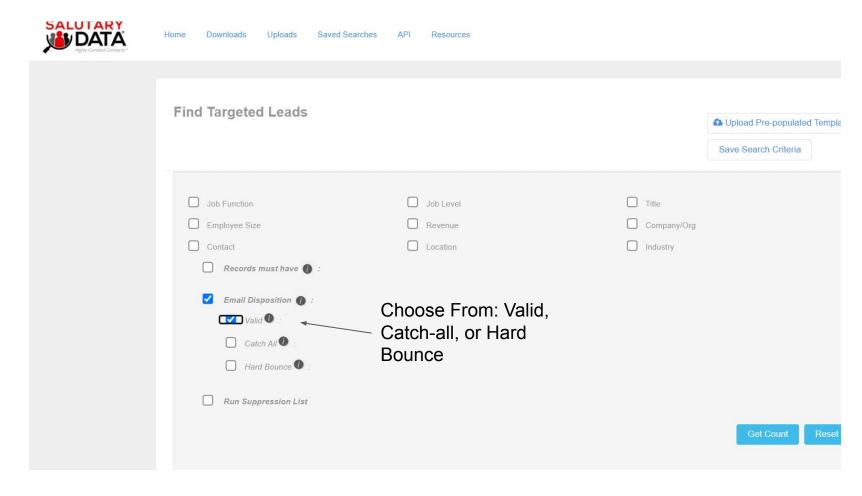

#### Email Disposition Field: Specify your selected contacts' email deliverability