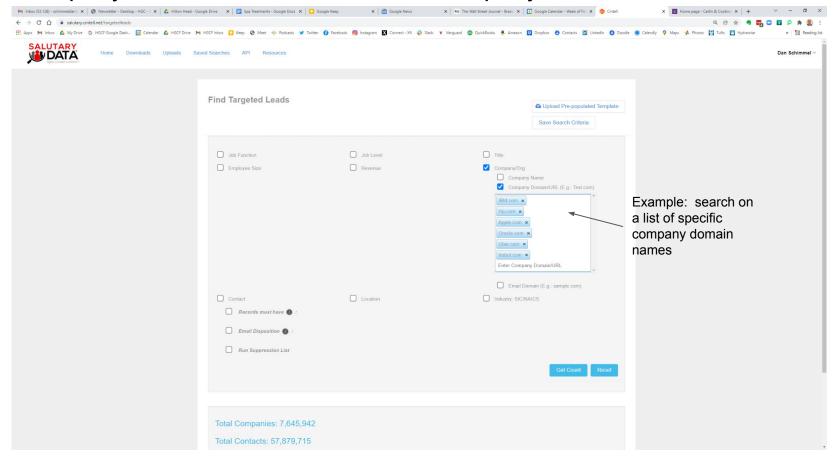

LinkedIn, Personal email, etc)
  - Email disposition
  - Running optional Sub-counts
  - Downloading only a Subset of your matches
- Downloading Data, using your Credits
- Additional Resources

# Home Screen-all your searching to find contacts



#### Select your search criteria–for example–drop down menu of Job Functions



# Other search variables-Employee Size range, Revenue range, Job Level



#### Location search options-enter States, Zip Codes



Find contacts working in specific Industries (shortcut to picking the 4 digit SIC codes



# Find contacts working at companies in specific SIC codes



Powerful free-text title search option (e.g "marketing automation" or "cybersecurity" appear in a contact's full title)



# Company search: free text on name, company domain, email domain



#### Must-haves: Specify your selected contacts must have certain fields of data available



#### Email Disposition Field: Specify your selected contacts' email deliverability



### Find the counts of contacts available (and companies) matching your criteria



#### Download your contacts



#### See your downloads and get your data



# Open the file to see your data-all fields always download



# Additional options for more power

- Upload a (4MB maximum) pre-populated file of inputs to the User Interface
  - For <u>including</u> large list of inputs in your search more conveniently
- Upload a (1MB maximum) suppression file
  - For <u>excluding</u> criteria from your matches (e.g a list of emails, or company domain names)
  - Currently allowed to run one suppression at a time
- Save