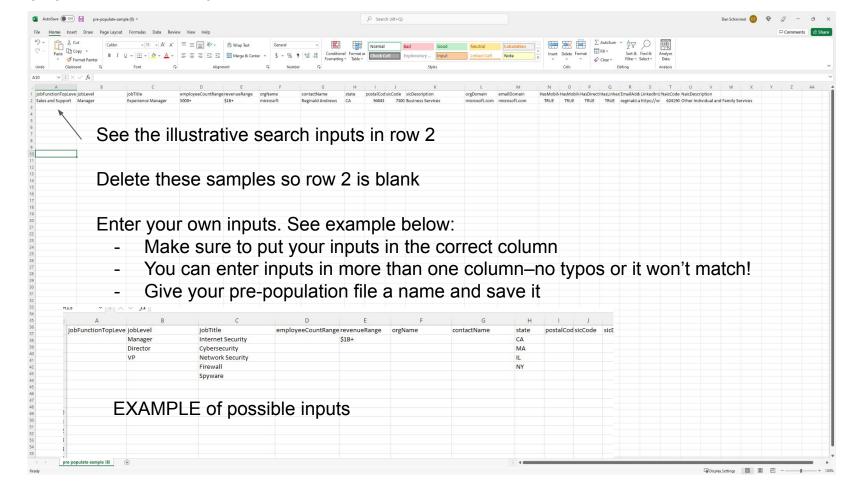

# Additional options for more power

- Upload a (4MB maximum) pre-populated file of inputs to the User Interface
  - For <u>including</u> large list of inputs in your search more conveniently
- Upload a (1MB maximum) suppression file
  - For <u>excluding</u> criteria from your matches (e.g a list of emails, or company domain names)
  - Currently allowed to run one suppression at a time
- Save Search criteria
- Download a subset of your contacts
- View sub-counts of your search count

#### Upload a **pre-populated file of inputs** to the User Interface

#### Upload a pre-populated file of inputs to the User Interface

Upload a **pre-populated** file of inputs to the User Interface

Step1: click here to

**Pre-populated inputs** will load on the home screen—you're ready to Get a count, refine your search further, etc...