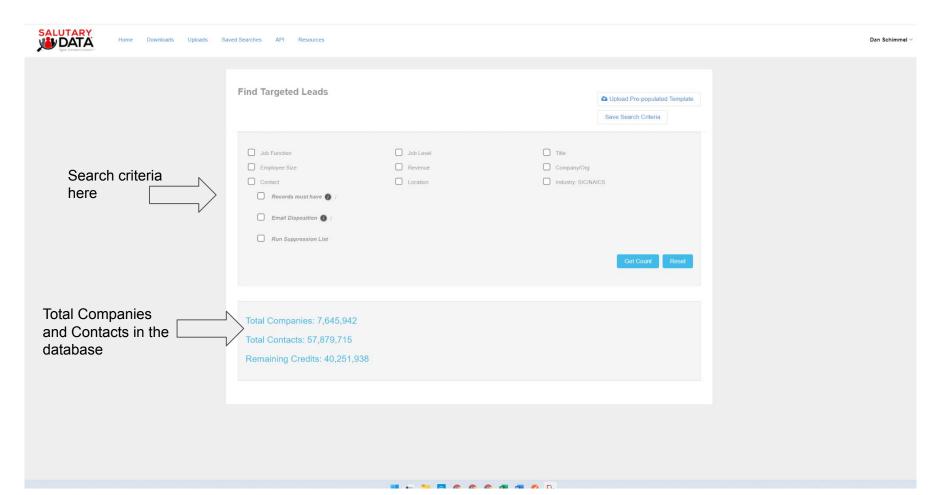

# Home Screen-all your searching to find contacts

#### Select your search criteria–for example–drop down menu of Job Functions

### Find the counts of contacts available (and companies) matching your criteria