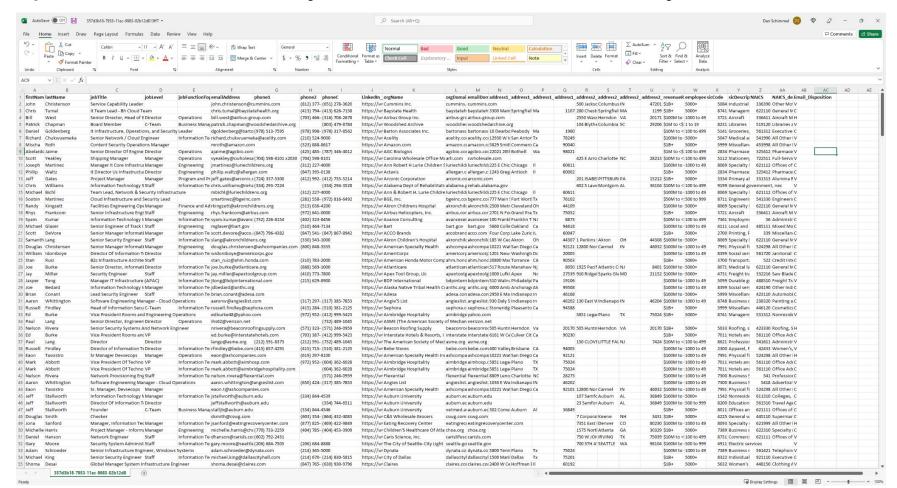

## Location search options-enter States, Zip Codes



Find contacts working in specific Industries (shortcut to picking the 4 digit SIC codes



# Find contacts working at companies in specific SIC codes



Powerful free-text title search option (e.g "marketing automation" or "cybersecurity" appear in a contact's full title)



# Company search: free text on name, company domain, email domain



#### Must-haves: Specify your selected contacts must have certain fields of data available



#### Email Disposition Field: Specify your selected contacts' email deliverability



### Find the counts of contacts available (and companies) matching your criteria



#### Download your contacts



#### See your downloads and get your data



# Open the file to see your data-all fields always download



# Additional options for more power

- Upload a (4MB maximum) pre-populated file of inputs to the User Interface
  - For <u>including</u> large list of inputs in your search more conveniently
- Upload a (1MB maximum) suppression file
  - For <u>excluding</u> criteria from your matches (e.g a list of emails, or company domain names)
  - Currently allowed to run one suppression at a time
- Save Search criteria
- Download a subset of your contacts
- View sub-counts of your search count

#### Upload a **pre-populated file of inputs** to the User Interface



#### Upload a pre-populated file of inputs to the User Interface



Upload a **pre-populated** file of inputs to the User Interface



Step1: click here to

**Pre-populated inputs** will load on the home screen—you're ready to Get a coun