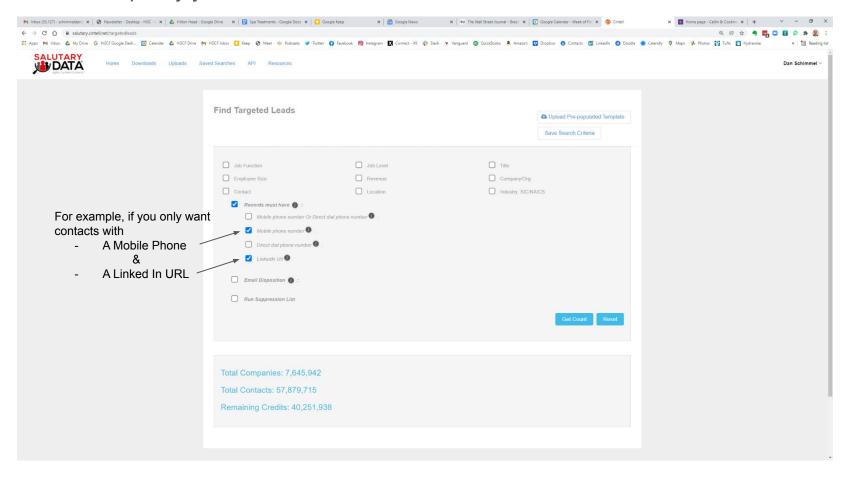

#### Must-haves: Specify your selected contacts must have certain fields of data available